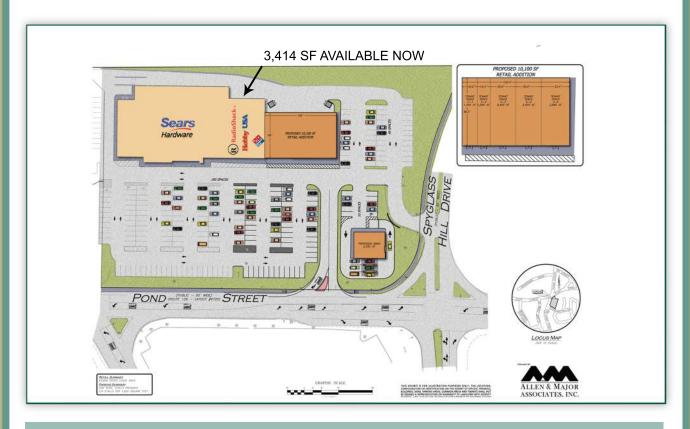

## We are expanding and remodeling.

3,414 SF available now.

New Addition 12,500 SF (subdividable)

Available 2015

# FOR LEASE Route 126 • Ashland, MA

**Available 2015** 

Directly Across from Shaw's Plaza

Join other area retailers:

Sears Hardware Rite Aid Pharmacy

Radio Shack Dollar Tree

Domino's Pizza Shaw's Supermarket Demographics (5 mile radius)